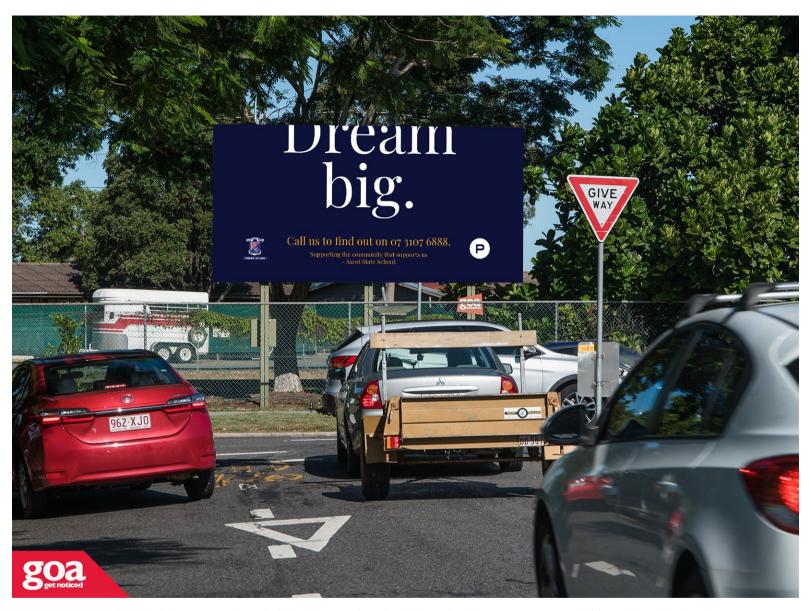

Positioned at the head of the T-Junction of Kitchener Road and Oriel Road, this CLASSIC 6x3m billboard has high exposure to a large volume of traffic. This billboard is seen primarily by residents of the affluent inner northern suburbs of Ascot, Hamilton, Hendra and Clayfield. The site is positioned between main roads crosslinking adjoining suburbs. The billboard is located next to Eagle Farm Racecourse, whose regular Race Day events attract hundreds of people.

**Restrictions:** No advertising of political or religious content.

Kitchener Rd and Oriel Rd, Ascot -Inbound

4007 0002

Brisbane Inner North

6.00m x 3.00m

Illuminated

Pocket Edge